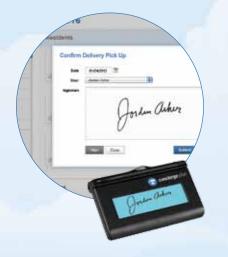

#### **Package Tracking**

Simplify parcel delivery management even further with a new, automated text (SMS) and phone call notification feature. In addition to emails, residents can now choose to instantly receive a text message, or an automated phone call, to their mobile phone, notifying them of a package delivery. A digital signature pad lets you keep a permanent, secure record of exactly who picked up a package. Our barcode scanner increases efficiency and organization by importing each package's waybill number.

## Digital Signature Pad | \$199

Integration of a LCD signature pad allows your community staff to capture signatures when residents pick up deliveries. Integrated into our intuitive Notifications tool, you and your staff can easily track when any given delivery has been picked up and by whom. Concierge Plus organizes and stores signatures that can be easily accessed at any time. The signature pad connects via USB port and requires no installation on your part. It's the smartest way to track and organize all your deliveries!