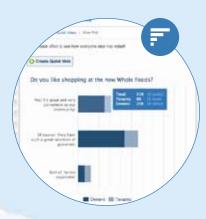

# **Quick Votes**

Gather the opinion of community residents on any given topic with the help of Quick Votes. View instant results on topics such as landscaping or picking a date for the summer BBQ!