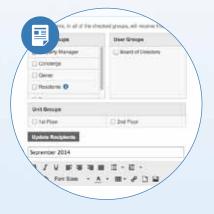

#### Announcements

This feature offers the ability to develop and distribute targeted announcements for specific groups in your building. Announcements can be accessed online, sent via email, or printed for distribution. Your community website maintains a secure record of past announcements, available to you at any time, from anywhere.

#### Workflow & Custom Permissions

0

. .

11.44

- 39 - 4 - 4

A flexible solution for controlling access to different functions, the Workflow & Custom Permissions feature offers the ability to create and manage User Groups. You'll also be able to grant administrative access to any function within the Concierge Plus suite of features.