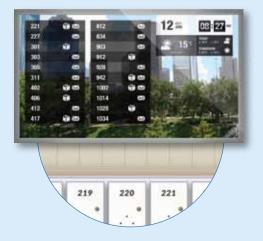

#### **Digital Display Screens**

Need an easy way to communicate with your residents? We offer digital display screens in a variety of sizes and price points which can be mounted in your lobby or mail room to provide updates on package deliveries, current weather and other important information. No effort is required on your part; Concierge Plus automatically pushes all information to the display screen. It's the most effective way to communicate with your residents!